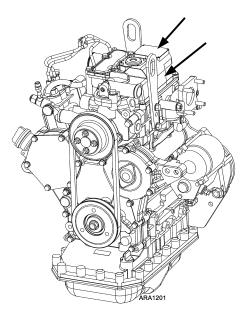

## STEP 2: Identify the Engine

Locate the Engine Serial Number Nameplate and the Engine Emissions Label.

**Typical Engine Serial Number Nameplate** 

**Typical Engine Emissions Label** 

**Typical 2-Cylinder Engine** 

**Typical 3-Cylinder Engine** 

**Typical 4-Cylinder Engine** 