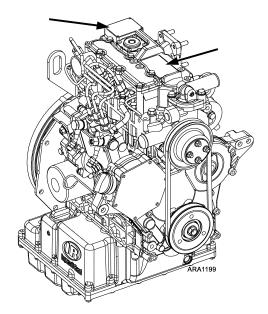

## STEP 2: Identify the Engine

Locate the Engine Serial Number Nameplate and the Engine Emissions Label.

**Typical Engine Serial Number Nameplate** 

**Typical Engine Emissions Label** 

**Typical 2-Cylinder Engine** 

**Typical 3-Cylinder Engine** 

**Typical 4-Cylinder Engine** 