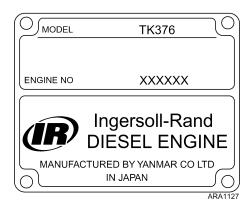

## STEP 2: Identify the Engine

Locate the Engine Serial Number Nameplate and the Engine Emissions Label.

**Typical Engine Serial Number Nameplate** 

**Typical Engine Emissions Label** 

**Typical 2-Cylinder Engine** 