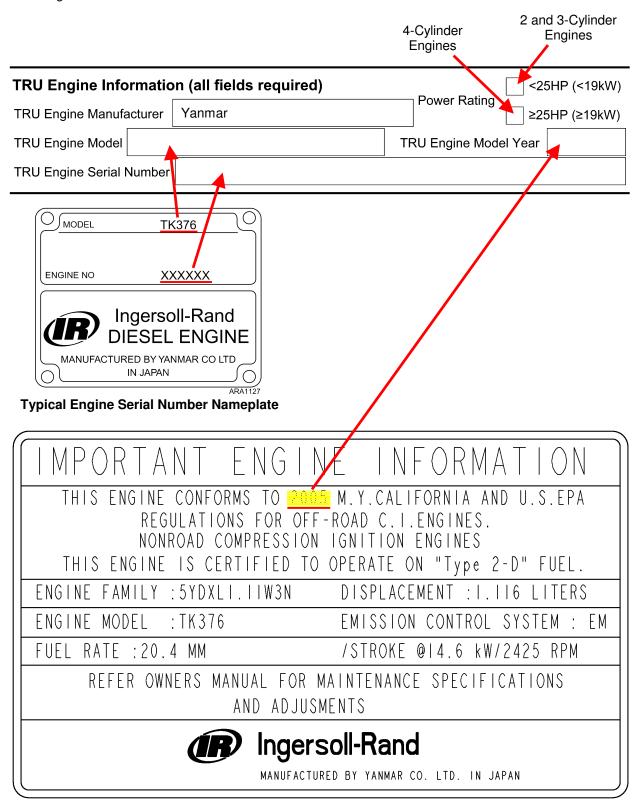

## STEP 2: Identify the Engine

Locate the Engine Serial Number Nameplate and the Engine Emissions Label.

**Typical Engine Serial Number Nameplate** 

**Typical Engine Emissions Label** 

**Typical 2-Cylinder Engine** 

#### STEP 3: Fill Out the Form

# TRANSPORT REFRIGERATION UNIT ATCM MODEL-ENGINE-COMPLIANCE INFORMATION FORM

https://ww2.arb.ca.gov/resources/documents/ttdftb-030-tru-atcm-model-engine-compliance-information-form

Enter the TRU/TRU Generator Set information from Old Style Serial Number Plate. (See next page for New Style Serial Number Plate.)