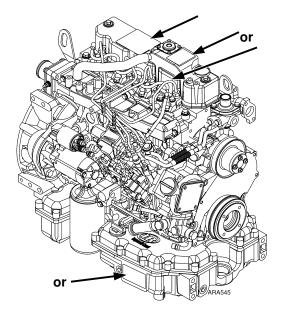

## STEP 2: Identify the Engine

Locate the Engine Serial Number Nameplate and the Engine Emissions Label.

**Typical Engine Serial Number Nameplate** 

**Typical Engine Emissions Label** 

**Typical 2-Cylinder Engine** 

**Typical 3-Cylinder Engine** 

**Typical 4-Cylinder Engine** 