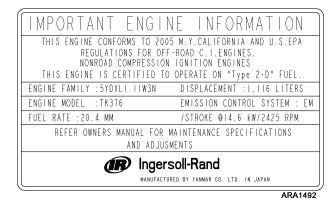

## STEP 2: Identify the Engine

Locate the Engine Serial Number Nameplate and the Engine Emissions Label.

**Typical Engine Serial Number Nameplate** 

**Typical Engine Emissions Label** 

**Typical 2-Cylinder Engine** 