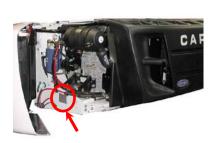

#### Locating the Engine Emissions Labels

Emissions Labels

Engine Model, Model Year & Power Rating

Alternate Serial Number location Stamped on engine block

THIS ENGINE COMPLIES WITH CALIFORNIA OFF-ROAD AND U.S. EPA NOMPOAD EMISSION REQUIREMENTS FOR 2004 ENGINES UNDER 13 CCR 2423 (j) AND 40 CFR 89. 1003 (b) (7). SELLING OR INSTALLING THIS ENGINE FOR ANY PURPOSE OTHER THAN TO REPLACE AN OFF-ROAD ENGINE BUILT BEFORE JANUARY 1, 2008 MAY BE A VIOLATION OF CALIFORNIA AND FEDERAL LAW SUBJECT TO CIVIL PENALTY.