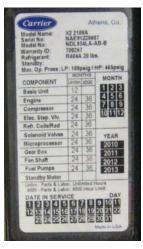

| Warranty ID:                                                         | 700267      | 20 lbs  |                |
|----------------------------------------------------------------------|-------------|---------|----------------|
|                                                                      | 1000        | THS     | MONTH          |
| COMPONENT                                                            | Unlim<br>12 | 6000    | 1128           |
| Basic Unit                                                           | -           | 36      | 4 5 6          |
| Engine                                                               | 24          | 36      | 7 8 9          |
| Compressor                                                           | 24          | -       | 10111          |
| Elec. Step. VIv.                                                     | 24          | 36      | The same       |
| Refr. Coils/Rad                                                      | 24          | 36      |                |
| Solenoid Valves                                                      | 24          | 36      | YEAR           |
| Microprocessor                                                       | 24          | 36      | 2010           |
| Gear Box                                                             | 24          | 36      | 2011           |
| Fan Shaft                                                            | 24          | 36      | 2012           |
| Fuel Pumps                                                           | 24          | 36      | 2013           |
| Standby Motor Unlim - Parts & Lab- 6000 - Parts & Lab- DATE IN SERVI | or, 6000    | mited H | lours<br>Limit |