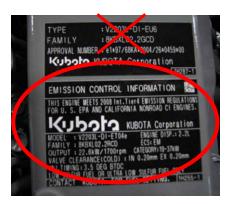

#### Locating the Engine Emissions Labels

Emissions Labels

Engine Model, Model Year & Power Rating

Alternate Serial Number location Stamped on engine block

THIS ENGINE COMPLIES WITH CALIFORNIA OFF-ROAD AND U.S. EPA NOMPOAD EMISSION REQUIREMENTS FOR 2004 ENGINES UNDER 13 CCR 2423 (j) AND 40 CFR 89. 1003 (b) (7). SELLING OR INSTALLING THIS ENGINE FOR ANY PURPOSE OTHER THAN TO REPLACE AN OFF-ROAD ENGINE BUILT BEFORE JANUARY 1, 2008 MAY BE A VIOLATION OF CALIFORNIA AND FEDERAL LAW SUBJECT TO CIVIL PENALTY.