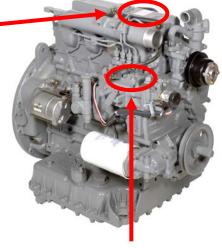

Engine Model, Model Year & Power Rating

Alternate Serial Number location Stamped on engine block

THIS ENGINE COMPLIES WITH CALIFORNIA OFF-ROAD AND U.S. EPA NOMPOAD EMISSION REQUIREMENTS FOR 2004 ENGINES UNDER 13 CCR 2423 (j) AND 40 CFR 89. 1003 (b) (7). SELLING OR INSTALLING THIS ENGINE FOR ANY PURPOSE OTHER THAN TO REPLACE AN OFF-ROAD ENGINE BUILT BEFORE JANUARY 1, 2008 MAY BE A VIOLATION OF CALIFORNIA AND FEDERAL LAW SUBJECT TO CIVIL PENALTY.