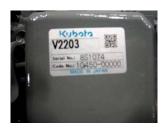

#### **Enter TRU Engine Information**

| TRU Engine Information (all fields required) |        |    | - Dower Boting | <25HP (<19kW) |               |  |
|----------------------------------------------|--------|----|----------------|---------------|---------------|--|
| TRU Engine Manufacture                       | Kubota |    | Power Rating   | ≥25           | ≥25HP (≥19kW) |  |
| TRU Engine Model                             |        | TF | RU Engine Mode | l Year        |               |  |
| TRU Engine Serial Number                     | r      |    |                |               |               |  |

Engine Model, Model Year & Power Rating

Alternate Serial Number location Stamped on engine block

THIS ENGINE COMPLIES WITH CALIFORNIA OFF-ROAD AND U.S. EPA NOMPOAD EMISSION REQUIREMENTS FOR 2004 ENGINES UNDER 13 CCR 2423 (j) AND 40 CFR 89. 1003 (b) (7). SELLING OR INSTALLING THIS ENGINE FOR ANY PURPOSE OTHER THAN TO REPLACE AN OFF-ROAD ENGINE BUILT BEFORE JANUARY 1, 2008 MAY BE A VIOLATION OF CALIFORNIA AND FEDERAL LAW SUBJECT TO CIVIL PENALTY.