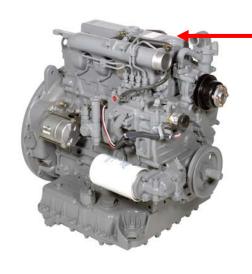

## **STEP 2: ID your Engine**

#### Locating the Engine Emissions Labels

Emissions Labels