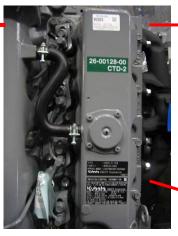

#### Locating the Engine Emissions Labels

Emissions Labels

Engine Model, Model Year & Power Rating

Alternate Serial Number location Stamped on engine block

THIS ENGINE COMPLIES WITH CALIFORNIA OFF-ROAD AND U.S. EPA NOMPOAD EMISSION REQUIREMENTS FOR 2004 ENGINES UNDER 13 CCR 2423 (j) AND 40 CFR 89. 1003 (b) (7). SELLING OR INSTALLING THIS ENGINE FOR ANY PURPOSE OTHER THAN TO REPLACE AN OFF-ROAD ENGINE BUILT BEFORE JANUARY 1, 2008 MAY BE A VIOLATION OF CALIFORNIA AND FEDERAL LAW SUBJECT TO CIVIL PENALTY.